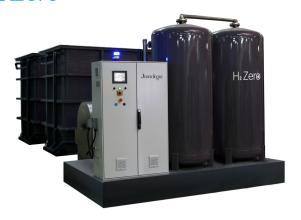

#### **TECHNICAL DATA**

### H<sub>2</sub> Zero

| Productivity             | 12 to 15 m <sup>3</sup> /hour       |       |                    |
|--------------------------|-------------------------------------|-------|--------------------|
| Energy Consumption       | 2,7 kWh/m³                          |       |                    |
| Recirculation Water Life | Up to 30 days (200 I/day discharge) |       |                    |
|                          | 1                                   |       |                    |
| H2 ZERO AREA             |                                     |       | 70 m²              |
| O3 ROOM                  |                                     | 20 m² |                    |
| PREFILTER AREA           |                                     | 20 m² |                    |
| TOTAL                    |                                     |       | 110 m <sup>2</sup> |

### H<sub>2</sub> Zero Lab

| Productivity                        | 1 m³/hour             |  |  |
|-------------------------------------|-----------------------|--|--|
| Energy Consumption                  | 2 kWh/m³              |  |  |
| Recirculation Water Life            | Up to 30 days         |  |  |
|                                     |                       |  |  |
| H2 ZERO (H, W, D)                   | 2100 x 2400 x 1800 mm |  |  |
| OXYGEN GENERATOR (H, W, D)          | 1600 x 950 x 580 mm   |  |  |
| OZONE GENERATOR (H, W, D)           | 1620 x 1030 x 450 mm  |  |  |
| CHILLER/REFRIGERATOR UNIT (H, W, D) | 600 x 680 x 650 mm    |  |  |