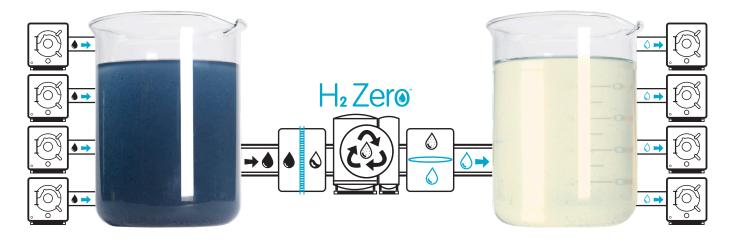

### **ZERO MEANS ZERO**

H2Zero is a water treatment technology that, without the need for chemicals, leaves water in optimal conditions for its reuse in washing finishing processes.

H2Zero means ZERØ discharge and ZERØ waste

#### Reduce

Reductions in the use of water, energy, and chemicals.

#### Reuse

Water durability with H2Zero is up to 30 days.

### Save

Water Savings with H2Zero is up to 95%.