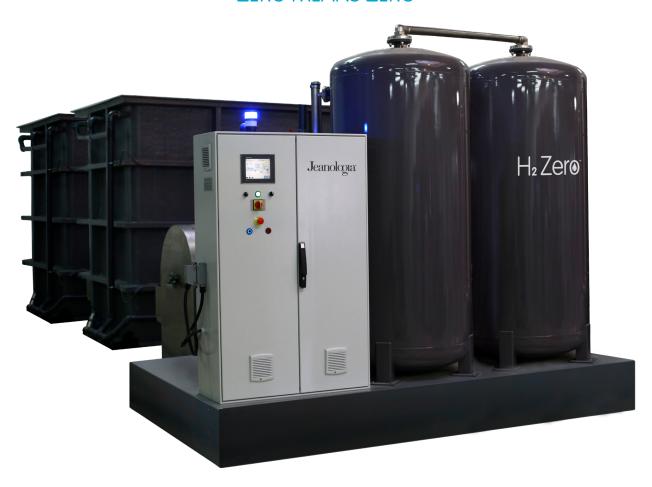

### **ZERO MEANS ZERO**

H2Zero is a water treatment technology that, without the need for chemicals, leaves water in optimal conditions for its reuse in washing finishing processes.

H2Zero means ZERØ discharge and ZERØ waste

### H<sub>2</sub> Zero

| Productivity             | 12 to 15 m <sup>3</sup> /hour       |       |                    |
|--------------------------|-------------------------------------|-------|--------------------|
| Energy Consumption       | 2,7 kWh/m³                          |       |                    |
| Recirculation Water Life | Up to 30 days (200 I/day discharge) |       |                    |
|                          | 1                                   |       |                    |
| H2 ZERO AREA             |                                     |       | 70 m²              |
| O3 ROOM                  |                                     | 20 m² |                    |
| PREFILTER AREA           |                                     | 20 m² |                    |
| TOTAL                    |                                     |       | 110 m <sup>2</sup> |